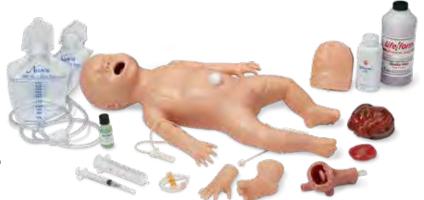

# **Life/form**® Newborn Nursing Skills and ALS Simulator

- Use for meeting objectives of the Neonatal Resuscitation Program's course curriculum
- Newborn size: 19 in. L (crown to heel),
   7½-lb. weight, 14½ in. head circumference
- Includes simulator, replaceable airway (2), bilateral lung, collapsed lung, functional (patent) umbilicus, omphalocele, myelomeningocele, hand skins (2), foot skins (2), vein system for hand, vein system for foot, 500 ml fluid supply bag (2), 3 cc syringe with needle, 25 gauge infusion butterfly needle, 25 ml syringe, artificial blood powder, lubricant, baby powder, and hard carry case
- 5-year warranty

LF01400U Sh. wt. 14 lbs.

For more information on *Life/form®* Newborn Nursing Skills and ALS Simulator, visit our website.

**Bilateral Chest Insert** 

**LF01401U** Sh. wt. 0.63 lbs.

**Unilateral Chest Insert** 

LF01402U Sh. wt. 0.63 lbs.

Replacement Airway

**LF01403U** Sh. wt. 0.25 lbs.

Replacement IV Hand Skin and Vein

LF01404U Sh. wt. 0.06 lbs.

Replacement IV Foot Skin and Vein

**LF01405U** Sh. wt. 0.06 lbs.

**Umbilicus** 

**LF01406U** Sh. wt. 0.06 lbs.

**Birth Defects** 

**LF01407U** Sh. wt. 0.56 lbs.

Replacement Advanced Airway

**LF01408U** Sh. wt. 0.38 lbs.