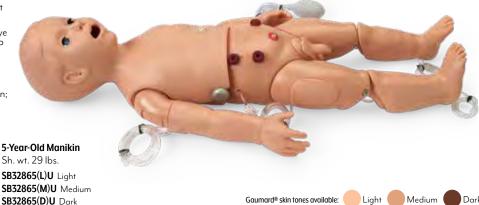

## Gaumard® Multipurpose Patient Care and CPR Pediatric Simulators

- Realistic simulator for student practice of pediatric patient care techniques
- Features include articulating head, jaw, arms, and legs; eye
  irrigation; oral, nasal, and digital intubation; place OP/NP
  tubes; right/left main stem bronchi; place nasal and oral
  gastric tubes; suctioning; BVM; chest compression/rise;
  lavage/gavage; G-tube placement; stomas for ileostomy,
  colostomy, and suprapubic exercises; intraosseous infusion;
  IV arm with variable, palpable pulses; and placement of
  rectal suppositories

#### 1-Year-Old Manikin

Sh. wt. 22 lbs.

SB32866(L)U Light SB32866(M)U Medium SB32866(D)U Dark