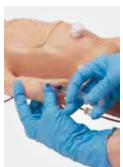

# **Life/form**® Newborn Nursing Skills and ALS Simulator

- Use for meeting objectives of the Neonatal Resuscitation Program's course curriculum
- Newborn size: 19 in. L (crown to heel),
   7½-lb. weight, 14½ in. head circumference
- Includes simulator, replaceable airway (2), bilateral lung, collapsed lung, functional (patent) umbilicus, omphalocele, myelomeningocele, hand skins (2), foot skins (2), vein system for hand, vein system for foot, 500 ml fluid supply bag (2), 3 cc syringe with needle, 25 gauge infusion butterfly needle, 25 ml syringe, artificial blood powder, lubricant, baby powder, and hard carry case
- 5-year warranty

## Gaumard® Multipurpose Patient Care and CPR Pediatric Simulators

- Realistic simulator for student practice of pediatric patient care techniques
- Features include articulating head, jaw, arms, and legs; eye
  irrigation; oral, nasal, and digital intubation; place OP/NP
  tubes; right/left main stem bronchi; place nasal and oral
  gastric tubes; suctioning; BVM; chest compression/rise;
  lavage/gavage; G-tube placement; stomas for ileostomy,
  colostomy, and suprapubic exercises; intraosseous infusion;
  IV arm with variable, palpable pulses; and placement of
  rectal suppositories